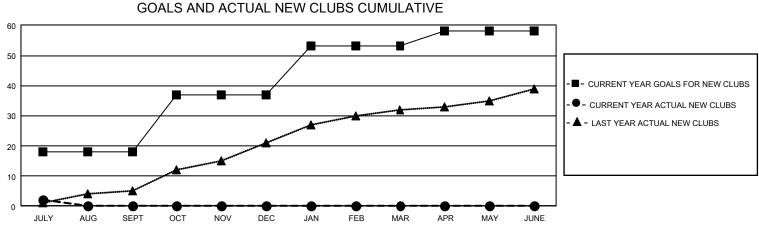

## GAT Constitutional Area 5 - Korea

REPORT DOES NOT INCLUDE CLUBS IN UNDISTRICTED AREAS.

| Clubs                 |               |           |               | Members               |                        |                         |                                                    |  |
|-----------------------|---------------|-----------|---------------|-----------------------|------------------------|-------------------------|----------------------------------------------------|--|
| RESULTS FOR 2020-2021 |               |           |               | RESULTS FOR 2020-2021 |                        |                         |                                                    |  |
| QUARTER               | NEW CLUB GOAL | NEW CLUBS | DROPPED CLUBS | QUARTER               | BER GROWTH NET<br>GOAL | MEMBER GROWTH<br>ACTUAL | DROPPED<br>MEMBERS ACTUAL<br>(including transfers) |  |
| JULY/AUG/SEPT         | 54            | 2         | 16            | JULY/AUG/SEPT         | 2967                   | 2,364                   | 1,732                                              |  |
| OCT/NOV/DEC           | 57            | 0         | 0             | OCT/NOV/DEC           | 2484                   | 0                       | 0                                                  |  |
| JAN/FEB/MAR           | 48            | 0         | 0             | JAN/FEB/MAR           | 2693                   | 0                       | 0                                                  |  |
| APR/MAY/JUNE          | 15            | 0         | 0             | APR/MAY/JUNE          | 1907                   | 0                       | 0                                                  |  |