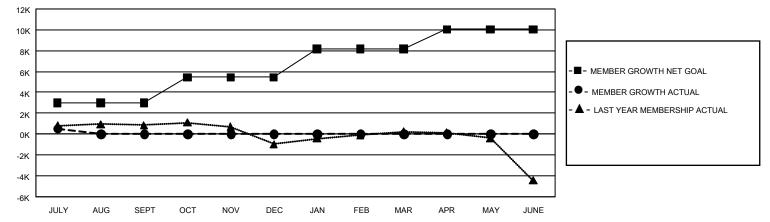

## GAT Constitutional Area 5 - Korea

REPORT DOES NOT INCLUDE CLUBS IN UNDISTRICTED AREAS.

| Clubs                 |               |           |               | Members               |                        |                         |                                                    |  |
|-----------------------|---------------|-----------|---------------|-----------------------|------------------------|-------------------------|----------------------------------------------------|--|
| RESULTS FOR 2020-2021 |               |           |               | RESULTS FOR 2020-2021 |                        |                         |                                                    |  |
| QUARTER               | NEW CLUB GOAL | NEW CLUBS | DROPPED CLUBS | QUARTER               | BER GROWTH NET<br>GOAL | MEMBER GROWTH<br>ACTUAL | DROPPED<br>MEMBERS ACTUAL<br>(including transfers) |  |
| JULY/AUG/SEPT         | 54            | 2         | 16            | JULY/AUG/SEPT         | 2967                   | 2,364                   | 1,732                                              |  |
| OCT/NOV/DEC           | 57            | 0         | 0             | OCT/NOV/DEC           | 2484                   | 0                       | 0                                                  |  |
| JAN/FEB/MAR           | 48            | 0         | 0             | JAN/FEB/MAR           | 2693                   | 0                       | 0                                                  |  |
| APR/MAY/JUNE          | 15            | 0         | 0             | APR/MAY/JUNE          | 1907                   | 0                       | 0                                                  |  |